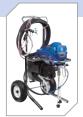

### Ultra® Max II

The Ultra Max is the ideal unit for medium to large painting jobs, inside as well as outside! Your most reliable buddy for renovations, new construction, commercial and residential buildings, exterior facades, new housing projects, etc. It handles most common tip sizes and heavier coatings with ease! The Ultra® Max sprays perfectly acrylics, primers, emulsions, waterborne as well as solvent paints.

Standard

Ultra Max II ProContractor

Ultra Max II IronMan