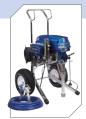

# CLASSIC PC - CLASSIC S PC - ST Max™ II PC Pro

The combination of reliable performance and compact design makes the CLASSIC - ST Max range the ideal product for interior painting of small residential jobs. You can easily spray almost all interior acrylic paints, emulsions, laquers, varnishes and enamels on walls, wood and metal surfaces.

The ST Max II PC Pro 595 outperforms all other models and can also be used for occasional facade painting.