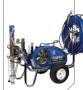

# DutyMax™

The DutyMax sprayers are powerful hydraulic sprayers for high production contractors spraying a wide range of materials from latex and acrylics to elastomerics on large residential and commercial jobsites. The DutyMax design has been optimized to efficiently spray the heavy duty materials such as plasters, bitumens, fire retardants and liquid roofing solutions. The DutyMax 300DI is robust, reliable and strong enough to support heavy duty jobs with heavy duty materials, even with 2 or 3 guns.