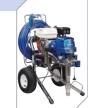

### Ultra® Max II

The Ultra Max is the ideal unit for medium to large painting jobs, inside as well as outside! Your most reliable buddy for renovations, new construction, commercial and residential buildings, exterior facades, new housing projects, etc. It handles most common tip sizes and heavier coatings with ease! The Ultra® Max sprays perfectly acrylics, primers, emulsions, waterborne as well as solvent paints.

Standard

Ultra Max II ProContractor

Ultra Max II IronMan