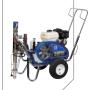

# CLASSIC PC - CLASSIC S PC - ST Max™ II PC Pro

The combination of reliable performance and compact design makes the CLASSIC - ST Max range the ideal product for interior painting of small residential jobs. You can easily spray almost all interior acrylic paints, emulsions, laquers, varnishes and enamels on walls, wood and metal surfaces.

The ST Max II PC Pro 595 outperforms all other models and can also be used for occasional facade painting.