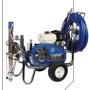

### Ultra® Max II

The Ultra Max is the ideal unit for medium to large painting jobs, inside as well as outside! Your most reliable buddy for renovations, new construction, commercial and residential buildings, exterior facades, new housing projects, etc. It handles most common tip sizes and heavier coatings with ease! The Ultra® Max sprays perfectly acrylics, primers, emulsions, waterborne as well as solvent paints.

Standard

Ultra Max II ProContractor

Ultra Max II IronMan