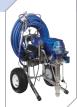

# DutyMax™

The DutyMax sprayers are powerful hydraulic sprayers for high production contractors spraying a wide range of materials from latex and acrylics to elastomerics on large residential and commercial jobsites. The DutyMax design has been optimized to efficiently spray the heavy duty materials such as plasters, bitumens, fire retardants and liquid roofing solutions. The DutyMax 300DI is robust, reliable and strong enough to support heavy duty jobs with heavy duty materials, even with 2 or 3 guns.