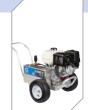

# DutyMax™

The DutyMax sprayers are powerful hydraulic sprayers for high production contractors spraying a wide range of materials from latex and acrylics to elastomerics on large residential and commercial jobsites. The DutyMax design has been optimized to efficiently spray the heavy duty materials such as plasters, bitumens, fire retardants and liquid roofing solutions. The DutyMax 300DI is robust, reliable and strong enough to support heavy duty jobs with heavy duty materials, even with 2 or 3 guns.