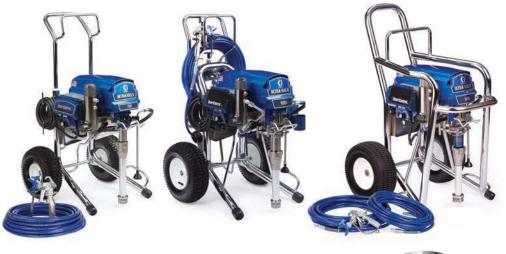

# CLASSIC PC - CLASSIC S PC - ST Max™ II PC Pro

The combination of reliable performance and compact design makes the CLASSIC - ST Max range the ideal product for interior painting of small residential jobs. You can easily spray almost all interior acrylic paints, emulsions, laquers, varnishes and enamels on walls, wood and metal surfaces.

The ST Max II PC Pro 595 outperforms all other models and can also be used for occasional facade painting.

### Ultra® Max II

The Ultra Max is the ideal unit for medium to large painting jobs, inside as well as outside! Your most reliable buddy for renovations, new construction, commercial and residential buildings, exterior facades, new housing projects, etc. It handles most common tip sizes and heavier coatings with ease! The Ultra® Max sprays perfectly acrylics, primers, emulsions, waterborne as well as solvent paints.

Standard

Ultra Max II ProContractor

Ultra Max II IronMan