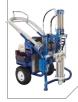

# CLASSIC PC - CLASSIC S PC - ST Max™ II PC Pro

The combination of reliable performance and compact design makes the CLASSIC - ST Max range the ideal product for interior painting of small residential jobs. You can easily spray almost all interior acrylic paints, emulsions, laquers, varnishes and enamels on walls, wood and metal surfaces.

The ST Max II PC Pro 595 outperforms all other models and can also be used for occasional facade painting.