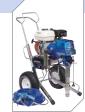

# CLASSIC PC - CLASSIC S PC - ST Max™ II PC Pro

The combination of reliable performance and compact design makes the CLASSIC - ST Max range the ideal product for interior painting of small residential jobs. You can easily spray almost all interior acrylic paints, emulsions, laquers, varnishes and enamels on walls, wood and metal surfaces.

The ST Max II PC Pro 595 outperforms all other models and can also be used for occasional facade painting.