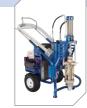

### Ultra® Max II

The Ultra Max is the ideal unit for medium to large painting jobs, inside as well as outside! Your most reliable buddy for renovations, new construction, commercial and residential buildings, exterior facades, new housing projects, etc. It handles most common tip sizes and heavier coatings with ease! The Ultra® Max sprays perfectly acrylics, primers, emulsions, waterborne as well as solvent paints.

Standard

Ultra Max II ProContractor

Ultra Max II IronMan