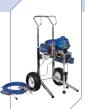

# DutyMax™

The DutyMax sprayers are powerful hydraulic sprayers for high production contractors spraying a wide range of materials from latex and acrylics to elastomerics on large residential and commercial jobsites. The DutyMax design has been optimized to efficiently spray the heavy duty materials such as plasters, bitumens, fire retardants and liquid roofing solutions. The DutyMax 300DI is robust, reliable and strong enough to support heavy duty jobs with heavy duty materials, even with 2 or 3 guns.