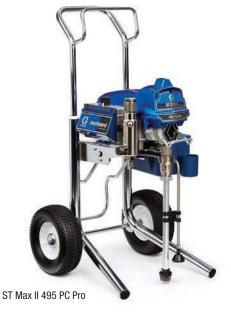

### Ultra® Max II

The Ultra Max is the ideal unit for medium to large painting jobs, inside as well as outside! Your most reliable buddy for renovations, new construction, commercial and residential buildings, exterior facades, new housing projects, etc. It handles most common tip sizes and heavier coatings with ease! The Ultra® Max sprays perfectly acrylics, primers, emulsions, waterborne as well as solvent paints.

Standard

Ultra Max II ProContractor

Ultra Max II IronMan