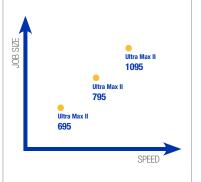

### Ultra® Max II

The Ultra Max is the ideal unit for medium to large painting jobs, inside as well as outside! Your most reliable buddy for renovations, new construction, commercial and residential buildings, exterior facades, new housing projects, etc. It handles most common tip sizes and heavier coatings with ease! The Ultra® Max sprays perfectly acrylics, primers, emulsions, waterborne as well as solvent paints.

Standard

Ultra Max II ProContractor

Ultra Max II IronMan

ProContractor

Standard

SPEED