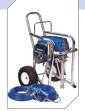

# DutyMax™

The DutyMax sprayers are powerful hydraulic sprayers for high production contractors spraying a wide range of materials from latex and acrylics to elastomerics on large residential and commercial jobsites. The DutyMax design has been optimized to efficiently spray the heavy duty materials such as plasters, bitumens, fire retardants and liquid roofing solutions. The DutyMax 300DI is robust, reliable and strong enough to support heavy duty jobs with heavy duty materials, even with 2 or 3 guns.