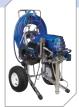

### Mark Max

The Mark Max is a real multiple purpose unit for large painting jobs for the inside as well as the outside! Your most reliable buddy sprays airless plasters and most common paints. The Mark Max sprays latex, emusions, acrylics, epoxies, blockfillers, fire retardants, intumescents and most commun airless plasters. It even has enough performance to deliver the necessary flow for 2 people spraying simultaneously.

RTX 1500

Contractor

Mark

ProContractor

ACCESSORY: Bag roller + Hopper

IronMan

Mark