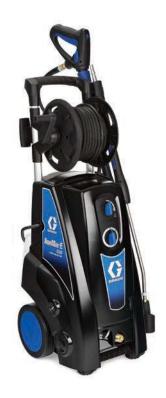

# AquaMax-E™

Both the AquaMax-E 2330 and AquaMax-E 2335 are the ideal solution for tradesmen, painters and mid-sized building firms that usually work on small industrial sites.

The AquaMax-E 3050 is the perfect choice for building contractors, mid-sized farms and garages. It offers higher pressure, flow and cleaning efficiency and a longer life pump and frame design for more intense applications.