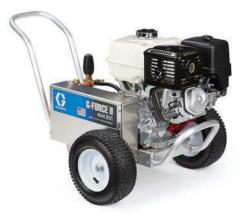

# I'm looking for

**ELECTRICAL** 

professional washer in a compact size

**GAS POWERED** 

ultimate performance professional washer

AQUAMAX-E

► G-FORCE II

# G-Force™ II

G-Force II 2532DD + G-Force II 3027DD: a light and compact washer with the power to perform.

G-Force II 3032DD + G-Force II 4040DD + G-Force II 4040DDC: a high preformance washer for frequent use.

G-Force II 4040BD + G-Force II 4040BDC: a washer for the toughest cleaning and surface preparation jobs.

G-Force II 4040 DDC

G-Force II 4040 BDC