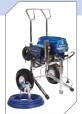

# CLASSIC PC - CLASSIC S PC - ST Max™ II PC Pro

The combination of reliable performance and compact design makes the CLASSIC - ST Max range the ideal product for interior painting of small residential jobs. You can easily spray almost all interior acrylic paints, emulsions, laquers, varnishes and enamels on walls, wood and metal surfaces.

The ST Max II PC Pro 595 outperforms all other models and can also be used for occasional facade painting.