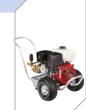

# T-Max™

The T-Max has been specifically designed to apply most interior plasters and fillers. Using the T-Max in combination with an external compressor, decorative plasters with particals up to 1.5 mm can also be sprayed. The T-Max has been tested and approved to spray the most demanding plasters, mixed or premixed, that are currently on the market.

T-Max 657
T-Max 506

T-Max 657