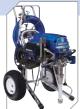

### Ultra® Max II

The Ultra Max is the ideal unit for medium to large painting jobs, inside as well as outside! Your most reliable buddy for renovations, new construction, commercial and residential buildings, exterior facades, new housing projects, etc. It handles most common tip sizes and heavier coatings with ease! The Ultra® Max sprays perfectly acrylics, primers, emulsions, waterborne as well as solvent paints.

Standard

Ultra Max II ProContractor

Ultra Max II IronMan