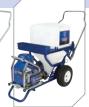

### Ultra® Max II

The Ultra Max is the ideal unit for medium to large painting jobs, inside as well as outside! Your most reliable buddy for renovations, new construction, commercial and residential buildings, exterior facades, new housing projects, etc. It handles most common tip sizes and heavier coatings with ease! The Ultra® Max sprays perfectly acrylics, primers, emulsions, waterborne as well as solvent paints.

Standard

Ultra Max II ProContractor

Ultra Max II IronMan