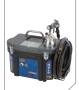

# **HVLP TurboForce™**

High-volume, low-pressure (HVLP) sprayers use a high volume of air to help break-up the paint and push it into the nozzle.

An additional low-pressure air stream is transmitted through the nozzle, meeting the paint creating a fine, mist-like spray pattern. This results in a sprayer that produces minimal overspray, making it a good choice for interior or detail work.

HVLP sprayers also provide the highest level of transfer efficiency. This means more paint reaches the spraying surface, resulting in less masking and dust sheet usage.

HVLP TurboForce 9.5