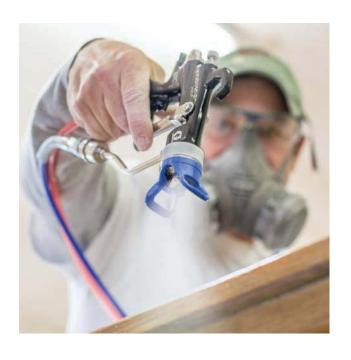

# **HVLP TurboForce™**

High-volume, low-pressure (HVLP) sprayers use a high volume of air to help break-up the paint and push it into the nozzle.

An additional low-pressure air stream is transmitted through the nozzle, meeting the paint creating a fine, mist-like spray pattern. This results in a sprayer that produces minimal overspray, making it a good choice for interior or detail work.

HVLP sprayers also provide the highest level of transfer efficiency. This means more paint reaches the spraying surface, resulting in less masking and dust sheet usage.

HVLP TurboForce 9.5