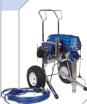

### Mark Max

The Mark Max is a real multiple purpose unit for large painting jobs for the inside as well as the outside! Your most reliable buddy sprays airless plasters and most common paints. The Mark Max sprays latex, emusions, acrylics, epoxies, blockfillers, fire retardants, intumescents and most commun airless plasters. It even has enough performance to deliver the necessary flow for 2 people spraying simultaneously.

RTX 1500

Contractor

Mark

ProContractor

ACCESSORY: Bag roller + Hopper

IronMan

Mark