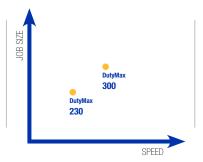

# DutyMax™

The DutyMax sprayers are powerful hydraulic sprayers for high production contractors spraying a wide range of materials from latex and acrylics to elastomerics on large residential and commercial jobsites. The DutyMax design has been optimized to efficiently spray the heavy duty materials such as plasters, bitumens, fire retardants and liquid roofing solutions. The DutyMax 300DI is robust, reliable and strong enough to support heavy duty jobs with heavy duty materials, even with 2 or 3 guns.

ProContractor

Standard

SPEED