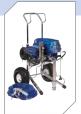

# DutyMax™

The DutyMax sprayers are powerful hydraulic sprayers for high production contractors spraying a wide range of materials from latex and acrylics to elastomerics on large residential and commercial jobsites. The DutyMax design has been optimized to efficiently spray the heavy duty materials such as plasters, bitumens, fire retardants and liquid roofing solutions. The DutyMax 300DI is robust, reliable and strong enough to support heavy duty jobs with heavy duty materials, even with 2 or 3 guns.