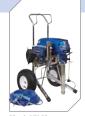

# CLASSIC PC - CLASSIC S PC - ST Max™ II PC Pro

The combination of reliable performance and compact design makes the CLASSIC - ST Max range the ideal product for interior painting of small residential jobs. You can easily spray almost all interior acrylic paints, emulsions, laquers, varnishes and enamels on walls, wood and metal surfaces.

The ST Max II PC Pro 595 outperforms all other models and can also be used for occasional facade painting.