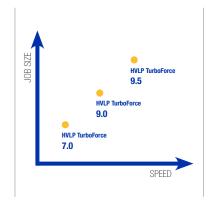

### **SMALLER OBJECTS**

that need a perfect finish

Radiators, cabinets, ...

### **SMALL OBJECTS**

for maintenance  $\mbox{or touch-up}$   $\mbox{Up to 50 } \mbox{m}^{2}$ 

### **BIGGER OBJECTS**

that need a good finish as well as more speed Doors, stairwells, ...

► HVLP TURBOFORCE

**EASYMAX FF** 

FINISHPRO II PC PRO

# **HVLP TurboForce™**

High-volume, low-pressure (HVLP) sprayers use a high volume of air to help break-up the paint and push it into the nozzle.

An additional low-pressure air stream is transmitted through the nozzle, meeting the paint creating a fine, mist-like spray pattern. This results in a sprayer that produces minimal overspray, making it a good choice for interior or detail work.

HVLP sprayers also provide the highest level of transfer efficiency. This means more paint reaches the spraying surface, resulting in less masking and dust sheet usage.

HVLP TurboForce 9.5