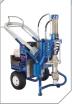

### Mark Max

The Mark Max is a real multiple purpose unit for large painting jobs for the inside as well as the outside! Your most reliable buddy sprays airless plasters and most common paints. The Mark Max sprays latex, emusions, acrylics, epoxies, blockfillers, fire retardants, intumescents and most commun airless plasters. It even has enough performance to deliver the necessary flow for 2 people spraying simultaneously.

RTX 1500

Contractor

Mark

ProContractor

ACCESSORY: Bag roller + Hopper

IronMan

Mark