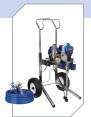

### Ultra® Max II

The Ultra Max is the ideal unit for medium to large painting jobs, inside as well as outside! Your most reliable buddy for renovations, new construction, commercial and residential buildings, exterior facades, new housing projects, etc. It handles most common tip sizes and heavier coatings with ease! The Ultra® Max sprays perfectly acrylics, primers, emulsions, waterborne as well as solvent paints.

Standard

Ultra Max II ProContractor

Ultra Max II IronMan