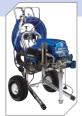

### Ultra® Max II

The Ultra Max is the ideal unit for medium to large painting jobs, inside as well as outside! Your most reliable buddy for renovations, new construction, commercial and residential buildings, exterior facades, new housing projects, etc. It handles most common tip sizes and heavier coatings with ease! The Ultra® Max sprays perfectly acrylics, primers, emulsions, waterborne as well as solvent paints.

Standard

Ultra Max II ProContractor

Ultra Max II IronMan