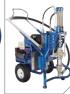

# CLASSIC PC - CLASSIC S PC - ST Max™ II PC Pro

The combination of reliable performance and compact design makes the CLASSIC - ST Max range the ideal product for interior painting of small residential jobs. You can easily spray almost all interior acrylic paints, emulsions, laquers, varnishes and enamels on walls, wood and metal surfaces.

The ST Max II PC Pro 595 outperforms all other models and can also be used for occasional facade painting.