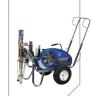

# CLASSIC PC - CLASSIC S PC - ST Max™ II PC Pro

The combination of reliable performance and compact design makes the CLASSIC - ST Max range the ideal product for interior painting of small residential jobs. You can easily spray almost all interior acrylic paints, emulsions, laquers, varnishes and enamels on walls, wood and metal surfaces.

The ST Max II PC Pro 595 outperforms all other models and can also be used for occasional facade painting.