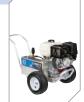

### GMax™ II

The GMax is the ideal unit to spray a full range of coatings on residential, commercial and industrial jobs. The 5900 HD and 7900 HD, handle most common tip sizes and heavier coatings with ease! The GMax sprays perfectly acrylics, primers, emulsions, waterborne and solvent based paints. The HD version also handles most common anti-corrosive and fire retardant paints and airless plasters.

ProContractor

Standard

SPEED