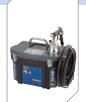

# CLASSIC PC - CLASSIC S PC - ST Max™ II PC Pro

The combination of reliable performance and compact design makes the CLASSIC - ST Max range the ideal product for interior painting of small residential jobs. You can easily spray almost all interior acrylic paints, emulsions, laquers, varnishes and enamels on walls, wood and metal surfaces.

The ST Max II PC Pro 595 outperforms all other models and can also be used for occasional facade painting.