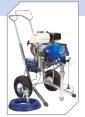

# CLASSIC PC - CLASSIC S PC - ST Max™ II PC Pro

The combination of reliable performance and compact design makes the CLASSIC - ST Max range the ideal product for interior painting of small residential jobs. You can easily spray almost all interior acrylic paints, emulsions, laquers, varnishes and enamels on walls, wood and metal surfaces.

The ST Max II PC Pro 595 outperforms all other models and can also be used for occasional facade painting.