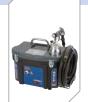

# CLASSIC PC - CLASSIC S PC - ST Max™ II PC Pro

The combination of reliable performance and compact design makes the CLASSIC - ST Max range the ideal product for interior painting of small residential jobs. You can easily spray almost all interior acrylic paints, emulsions, laquers, varnishes and enamels on walls, wood and metal surfaces.

The ST Max II PC Pro 595 outperforms all other models and can also be used for occasional facade painting.