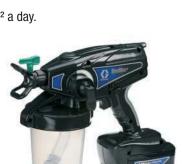

An airless unit to spray water- and solvent based lacquers. Ideal to use for smaller objects or a second colour up to 50m<sup>2</sup> a day.