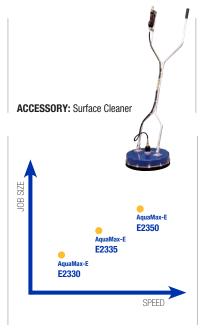

# AquaMax-E™

Both the AquaMax-E 2330 and AquaMax-E 2335 are the ideal solution for tradesmen, painters and mid-sized building firms that usually work on small industrial sites.

The AquaMax-E 3050 is the perfect choice for building contractors, mid-sized farms and garages. It offers higher pressure, flow and cleaning efficiency and a longer life pump and frame design for more intense applications.