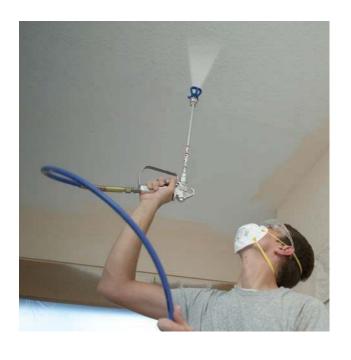

# **Texture**

# **I apply**

PREMIXED TEXTURE
DECORATIVE MATERIALS
or/and POWDER PLASTER

Up to 1 mm

**DECORATIVE FINISH** 

for a perfect finish
Up to 4.5 mm

PREMIXED PLASTER

with the highest output

T-MAX

# T-Max™

The T-Max has been specifically designed to apply most interior plasters and fillers. Using the T-Max in combination with an external compressor, decorative plasters with particals up to 1.5 mm can also be sprayed. The T-Max has been tested and approved to spray the most demanding plasters, mixed or premixed, that are currently on the market.