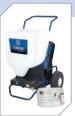

# T-Max™

The T-Max has been specifically designed to apply most interior plasters and fillers. Using the T-Max in combination with an external compressor, decorative plasters with particals up to 1.5 mm can also be sprayed. The T-Max has been tested and approved to spray the most demanding plasters, mixed or premixed, that are currently on the market.

T-Max 657
T-Max 506

T-Max 657