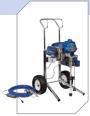

### Mark Max

The Mark Max is a real multiple purpose unit for large painting jobs for the inside as well as the outside! Your most reliable buddy sprays airless plasters and most common paints. The Mark Max sprays latex, emusions, acrylics, epoxies, blockfillers, fire retardants, intumescents and most commun airless plasters. It even has enough performance to deliver the necessary flow for 2 people spraying simultaneously.

RTX 1500

Contractor

Mark

ProContractor

ACCESSORY: Bag roller + Hopper

IronMan

Mark