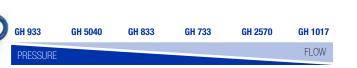

# ▶ GH™ Big Rigs™

The GH sprayers are powerful hydraulic sprayers that allow you to spray a wide range of materials: from paint and airless plasters to roofing, waterproofing materials and protective coatings. Our compact entry level sprayer GH833 is ideal for high production professional contractors. The GH933 uses maximum pressure to handle the toughest industrial coatings. Our GH 733 / 933 / 1017 / 2570 / 5040 can be customized for a wide range of applications, trading off high pressure with high flow rates.