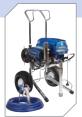

### Mark Max

The Mark Max is a real multiple purpose unit for large painting jobs for the inside as well as the outside! Your most reliable buddy sprays airless plasters and most common paints. The Mark Max sprays latex, emusions, acrylics, epoxies, blockfillers, fire retardants, intumescents and most commun airless plasters. It even has enough performance to deliver the necessary flow for 2 people spraying simultaneously.

RTX 1500

Contractor

Mark

ProContractor

ACCESSORY: Bag roller + Hopper

IronMan

Mark