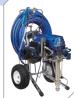

### Ultra® Max II

The Ultra Max is the ideal unit for medium to large painting jobs, inside as well as outside! Your most reliable buddy for renovations, new construction, commercial and residential buildings, exterior facades, new housing projects, etc. It handles most common tip sizes and heavier coatings with ease! The Ultra® Max sprays perfectly acrylics, primers, emulsions, waterborne as well as solvent paints.

Standard

Ultra Max II ProContractor

Ultra Max II IronMan