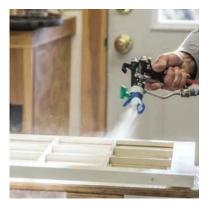

### **►** FinishPro<sup>™</sup> II PC Pro

Some contractors claim that AAA (Air-Assisted Airless) is slower than airless, not realizing that if you turn-off the compressor on an AAA and turn up the fluid pressure, you are essentially running a 225 bar airless machine.

EasyMax FF

The Air-Assist simply gives you the ability to run products efficiently in lower pressure ranges, which is desirable for fine finishes. And having a 18 liter supply capacity gives AAA a production advantage over HVLP on larger scale tasks, but with similar transfer efficiency and finish quality.