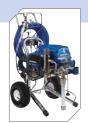

# DutyMax™

The DutyMax sprayers are powerful hydraulic sprayers for high production contractors spraying a wide range of materials from latex and acrylics to elastomerics on large residential and commercial jobsites. The DutyMax design has been optimized to efficiently spray the heavy duty materials such as plasters, bitumens, fire retardants and liquid roofing solutions. The DutyMax 300DI is robust, reliable and strong enough to support heavy duty jobs with heavy duty materials, even with 2 or 3 guns.