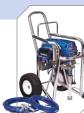

### Mark Max

The Mark Max is a real multiple purpose unit for large painting jobs for the inside as well as the outside! Your most reliable buddy sprays airless plasters and most common paints. The Mark Max sprays latex, emusions, acrylics, epoxies, blockfillers, fire retardants, intumescents and most commun airless plasters. It even has enough performance to deliver the necessary flow for 2 people spraying simultaneously.

RTX 1500

Contractor

Mark

ProContractor

ACCESSORY: Bag roller + Hopper

IronMan

Mark