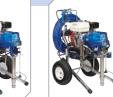

### Ultra® Max II

The Ultra Max is the ideal unit for medium to large painting jobs, inside as well as outside! Your most reliable buddy for renovations, new construction, commercial and residential buildings, exterior facades, new housing projects, etc. It handles most common tip sizes and heavier coatings with ease! The Ultra® Max sprays perfectly acrylics, primers, emulsions, waterborne as well as solvent paints.

Standard

Ultra Max II ProContractor

Ultra Max II IronMan