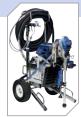

# CLASSIC PC - CLASSIC S PC - ST Max™ II PC Pro

The combination of reliable performance and compact design makes the CLASSIC - ST Max range the ideal product for interior painting of small residential jobs. You can easily spray almost all interior acrylic paints, emulsions, laquers, varnishes and enamels on walls, wood and metal surfaces.

The ST Max II PC Pro 595 outperforms all other models and can also be used for occasional facade painting.