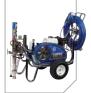

### Mark Max

The Mark Max is a real multiple purpose unit for large painting jobs for the inside as well as the outside! Your most reliable buddy sprays airless plasters and most common paints. The Mark Max sprays latex, emusions, acrylics, epoxies, blockfillers, fire retardants, intumescents and most commun airless plasters. It even has enough performance to deliver the necessary flow for 2 people spraying simultaneously.

RTX 1500

Contractor

Mark

ProContractor

ACCESSORY: Bag roller + Hopper

IronMan

Mark