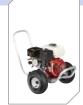

### Mark Max

The Mark Max is a real multiple purpose unit for large painting jobs for the inside as well as the outside! Your most reliable buddy sprays airless plasters and most common paints. The Mark Max sprays latex, emusions, acrylics, epoxies, blockfillers, fire retardants, intumescents and most commun airless plasters. It even has enough performance to deliver the necessary flow for 2 people spraying simultaneously.

RTX 1500

Contractor

Mark

ProContractor

ACCESSORY: Bag roller + Hopper

IronMan

Mark