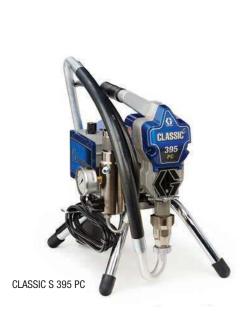

# CLASSIC PC - CLASSIC S PC - ST Max™ II PC Pro

The combination of reliable performance and compact design makes the CLASSIC - ST Max range the ideal product for interior painting of small residential jobs. You can easily spray almost all interior acrylic paints, emulsions, laquers, varnishes and enamels on walls, wood and metal surfaces.

The ST Max II PC Pro 595 outperforms all other models and can also be used for occasional facade painting.