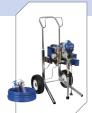

### Ultra® Max II

The Ultra Max is the ideal unit for medium to large painting jobs, inside as well as outside! Your most reliable buddy for renovations, new construction, commercial and residential buildings, exterior facades, new housing projects, etc. It handles most common tip sizes and heavier coatings with ease! The Ultra® Max sprays perfectly acrylics, primers, emulsions, waterborne as well as solvent paints.

Standard

Ultra Max II ProContractor

Ultra Max II IronMan