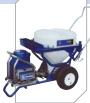

# CLASSIC PC - CLASSIC S PC - ST Max™ II PC Pro

The combination of reliable performance and compact design makes the CLASSIC - ST Max range the ideal product for interior painting of small residential jobs. You can easily spray almost all interior acrylic paints, emulsions, laquers, varnishes and enamels on walls, wood and metal surfaces.

The ST Max II PC Pro 595 outperforms all other models and can also be used for occasional facade painting.