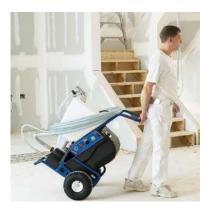

### ► RTX<sup>™</sup>

The RTX 1500 is packed with innovative features and performance points — designed for the professional texture contractor. The RTX 1500 is Graco's solution for the interior application of decorative materials. With it's 57 liter hopper, the unit fits smaller to medium size projects to spray Simulated Acoustic, Drywall Mud, Elastomerics, Deck Coatings and EIFS / Synthetic Stucco materials. The RotoFlex™ HD Pump, in combination with the built-in air compressor, offers the ability to pass large aggregates without damaging them or the pump.