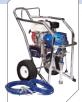

### GMax™ II

The GMax is the ideal unit to spray a full range of coatings on residential, commercial and industrial jobs. The 5900 HD and 7900 HD, handle most common tip sizes and heavier coatings with ease! The GMax sprays perfectly acrylics, primers, emulsions, waterborne and solvent based paints. The HD version also handles most common anti-corrosive and fire retardant paints and airless plasters.

ProContractor

Standard

SPEED