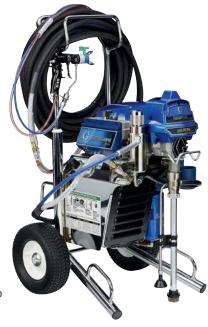

# CLASSIC PC - CLASSIC S PC - ST Max™ II PC Pro

The combination of reliable performance and compact design makes the CLASSIC - ST Max range the ideal product for interior painting of small residential jobs. You can easily spray almost all interior acrylic paints, emulsions, laquers, varnishes and enamels on walls, wood and metal surfaces.

The ST Max II PC Pro 595 outperforms all other models and can also be used for occasional facade painting.