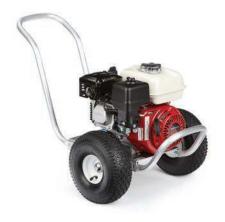

# I'm looking for

**ELECTRICAL** 

professional washer in a compact size

**GAS POWERED** 

ultimate performance professional washer

AQUAMAX-E

► G-FORCE II

# AquaMax-E™

Both the AquaMax-E 2330 and AquaMax-E 2335 are the ideal solution for tradesmen, painters and mid-sized building firms that usually work on small industrial sites.

The AquaMax-E 3050 is the perfect choice for building contractors, mid-sized farms and garages. It offers higher pressure, flow and cleaning efficiency and a longer life pump and frame design for more intense applications.