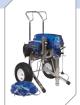

### Ultra® Max II

The Ultra Max is the ideal unit for medium to large painting jobs, inside as well as outside! Your most reliable buddy for renovations, new construction, commercial and residential buildings, exterior facades, new housing projects, etc. It handles most common tip sizes and heavier coatings with ease! The Ultra® Max sprays perfectly acrylics, primers, emulsions, waterborne as well as solvent paints.

Standard

Ultra Max II ProContractor

Ultra Max II IronMan