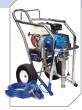

### Mark Max

The Mark Max is a real multiple purpose unit for large painting jobs for the inside as well as the outside! Your most reliable buddy sprays airless plasters and most common paints. The Mark Max sprays latex, emusions, acrylics, epoxies, blockfillers, fire retardants, intumescents and most commun airless plasters. It even has enough performance to deliver the necessary flow for 2 people spraying simultaneously.

RTX 1500

Contractor

Mark

ProContractor

ACCESSORY: Bag roller + Hopper

IronMan

Mark