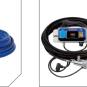

# G-Force™ II

G-Force II 2532DD + G-Force II 3027DD: a light and compact washer with the power to perform.

G-Force II 3032DD + G-Force II 4040DD + G-Force II 4040DDC: a high preformance washer for frequent use.

G-Force II 4040BD + G-Force II 4040BDC: a washer for the toughest cleaning and surface preparation jobs.

G-Force II 4040 DDC

G-Force II 4040 BDC