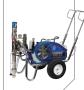

# DutyMax™

The DutyMax sprayers are powerful hydraulic sprayers for high production contractors spraying a wide range of materials from latex and acrylics to elastomerics on large residential and commercial jobsites. The DutyMax design has been optimized to efficiently spray the heavy duty materials such as plasters, bitumens, fire retardants and liquid roofing solutions. The DutyMax 300DI is robust, reliable and strong enough to support heavy duty jobs with heavy duty materials, even with 2 or 3 guns.