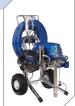

# CLASSIC PC - CLASSIC S PC - ST Max™ II PC Pro

The combination of reliable performance and compact design makes the CLASSIC - ST Max range the ideal product for interior painting of small residential jobs. You can easily spray almost all interior acrylic paints, emulsions, laquers, varnishes and enamels on walls, wood and metal surfaces.

The ST Max II PC Pro 595 outperforms all other models and can also be used for occasional facade painting.