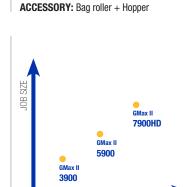

### **DUTYMAX**

GMAX II

### GMax™ II

The GMax is the ideal unit to spray a full range of coatings on residential, commercial and industrial jobs. The 5900 HD and 7900 HD, handle most common tip sizes and heavier coatings with ease! The GMax sprays perfectly acrylics, primers, emulsions, waterborne and solvent based paints. The HD version also handles most common anti-corrosive and fire retardant paints and airless plasters.

ProContractor

Standard

SPEED