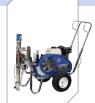

### Ultra® Max II

The Ultra Max is the ideal unit for medium to large painting jobs, inside as well as outside! Your most reliable buddy for renovations, new construction, commercial and residential buildings, exterior facades, new housing projects, etc. It handles most common tip sizes and heavier coatings with ease! The Ultra® Max sprays perfectly acrylics, primers, emulsions, waterborne as well as solvent paints.

Standard

Ultra Max II ProContractor

Ultra Max II IronMan