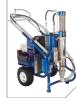

# DutyMax™

The DutyMax sprayers are powerful hydraulic sprayers for high production contractors spraying a wide range of materials from latex and acrylics to elastomerics on large residential and commercial jobsites. The DutyMax design has been optimized to efficiently spray the heavy duty materials such as plasters, bitumens, fire retardants and liquid roofing solutions. The DutyMax 300DI is robust, reliable and strong enough to support heavy duty jobs with heavy duty materials, even with 2 or 3 guns.