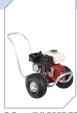

### ► RTX<sup>™</sup>

The RTX 1500 is packed with innovative features and performance points — designed for the professional texture contractor. The RTX 1500 is Graco's solution for the interior application of decorative materials. With it's 57 liter hopper, the unit fits smaller to medium size projects to spray Simulated Acoustic, Drywall Mud, Elastomerics, Deck Coatings and EIFS / Synthetic Stucco materials. The RotoFlex™ HD Pump, in combination with the built-in air compressor, offers the ability to pass large aggregates without damaging them or the pump.

RTX 1500

Contractor

Mark

ProContractor

ACCESSORY: Bag roller + Hopper

IronMan

Mark