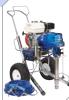

# CLASSIC PC - CLASSIC S PC - ST Max™ II PC Pro

The combination of reliable performance and compact design makes the CLASSIC - ST Max range the ideal product for interior painting of small residential jobs. You can easily spray almost all interior acrylic paints, emulsions, laquers, varnishes and enamels on walls, wood and metal surfaces.

The ST Max II PC Pro 595 outperforms all other models and can also be used for occasional facade painting.