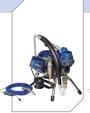

### Mark Max

The Mark Max is a real multiple purpose unit for large painting jobs for the inside as well as the outside! Your most reliable buddy sprays airless plasters and most common paints. The Mark Max sprays latex, emusions, acrylics, epoxies, blockfillers, fire retardants, intumescents and most commun airless plasters. It even has enough performance to deliver the necessary flow for 2 people spraying simultaneously.

RTX 1500

Contractor

Mark

ProContractor

ACCESSORY: Bag roller + Hopper

IronMan

Mark