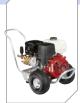

# G-Force™ II

G-Force II 2532DD + G-Force II 3027DD: a light and compact washer with the power to perform.

G-Force II 3032DD + G-Force II 4040DD + G-Force II 4040DDC: a high preformance washer for frequent use.

G-Force II 4040BD + G-Force II 4040BDC: a washer for the toughest cleaning and surface preparation jobs.

G-Force II 4040 DDC

G-Force II 4040 BDC