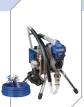

# CLASSIC PC - CLASSIC S PC - ST Max™ II PC Pro

The combination of reliable performance and compact design makes the CLASSIC - ST Max range the ideal product for interior painting of small residential jobs. You can easily spray almost all interior acrylic paints, emulsions, laquers, varnishes and enamels on walls, wood and metal surfaces.

The ST Max II PC Pro 595 outperforms all other models and can also be used for occasional facade painting.