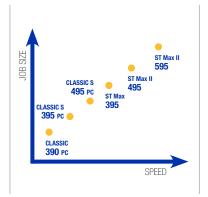

# CLASSIC PC - CLASSIC S PC - ST Max™ II PC Pro

The combination of reliable performance and compact design makes the CLASSIC - ST Max range the ideal product for interior painting of small residential jobs. You can easily spray almost all interior acrylic paints, emulsions, laquers, varnishes and enamels on walls, wood and metal surfaces.

The ST Max II PC Pro 595 outperforms all other models and can also be used for occasional facade painting.