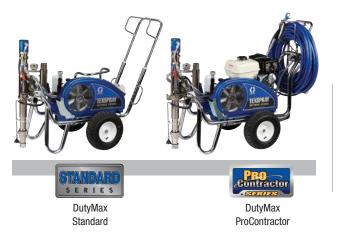

# DutyMax™

The DutyMax sprayers are powerful hydraulic sprayers for high production contractors spraying a wide range of materials from latex and acrylics to elastomerics on large residential and commercial jobsites. The DutyMax design has been optimized to efficiently spray the heavy duty materials such as plasters, bitumens, fire retardants and liquid roofing solutions. The DutyMax 300DI is robust, reliable and strong enough to support heavy duty jobs with heavy duty materials, even with 2 or 3 guns.