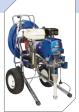

### Mark Max

The Mark Max is a real multiple purpose unit for large painting jobs for the inside as well as the outside! Your most reliable buddy sprays airless plasters and most common paints. The Mark Max sprays latex, emusions, acrylics, epoxies, blockfillers, fire retardants, intumescents and most commun airless plasters. It even has enough performance to deliver the necessary flow for 2 people spraying simultaneously.

RTX 1500

Contractor

Mark

ProContractor

ACCESSORY: Bag roller + Hopper

IronMan

Mark