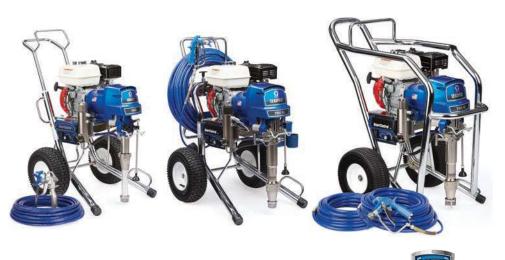

# DutyMax™

The DutyMax sprayers are powerful hydraulic sprayers for high production contractors spraying a wide range of materials from latex and acrylics to elastomerics on large residential and commercial jobsites. The DutyMax design has been optimized to efficiently spray the heavy duty materials such as plasters, bitumens, fire retardants and liquid roofing solutions. The DutyMax 300DI is robust, reliable and strong enough to support heavy duty jobs with heavy duty materials, even with 2 or 3 guns.