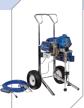

### Ultra® Max II

The Ultra Max is the ideal unit for medium to large painting jobs, inside as well as outside! Your most reliable buddy for renovations, new construction, commercial and residential buildings, exterior facades, new housing projects, etc. It handles most common tip sizes and heavier coatings with ease! The Ultra® Max sprays perfectly acrylics, primers, emulsions, waterborne as well as solvent paints.

Standard

Ultra Max II ProContractor

Ultra Max II IronMan