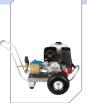

# ▶ GH™ Big Rigs™

The GH sprayers are powerful hydraulic sprayers that allow you to spray a wide range of materials: from paint and airless plasters to roofing, waterproofing materials and protective coatings. Our compact entry level sprayer GH833 is ideal for high production professional contractors. The GH933 uses maximum pressure to handle the toughest industrial coatings. Our GH 733 / 933 / 1017 / 2570 / 5040 can be customized for a wide range of applications, trading off high pressure with high flow rates.

**ACCESSORY:** Material Hopper Kit

GH 933