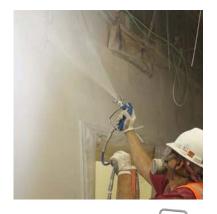

# T-Max™

The T-Max has been specifically designed to apply most interior plasters and fillers. Using the T-Max in combination with an external compressor, decorative plasters with particals up to 1.5 mm can also be sprayed. The T-Max has been tested and approved to spray the most demanding plasters, mixed or premixed, that are currently on the market.

T-Max 657
T-Max 506

T-Max 657