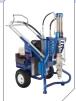

### Mark Max

The Mark Max is a real multiple purpose unit for large painting jobs for the inside as well as the outside! Your most reliable buddy sprays airless plasters and most common paints. The Mark Max sprays latex, emusions, acrylics, epoxies, blockfillers, fire retardants, intumescents and most commun airless plasters. It even has enough performance to deliver the necessary flow for 2 people spraying simultaneously.

RTX 1500

Contractor

Mark

ProContractor

ACCESSORY: Bag roller + Hopper

IronMan

Mark