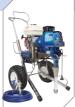

# CLASSIC PC - CLASSIC S PC - ST Max™ II PC Pro

The combination of reliable performance and compact design makes the CLASSIC - ST Max range the ideal product for interior painting of small residential jobs. You can easily spray almost all interior acrylic paints, emulsions, laquers, varnishes and enamels on walls, wood and metal surfaces.

The ST Max II PC Pro 595 outperforms all other models and can also be used for occasional facade painting.