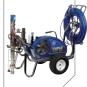

### Ultra® Max II

The Ultra Max is the ideal unit for medium to large painting jobs, inside as well as outside! Your most reliable buddy for renovations, new construction, commercial and residential buildings, exterior facades, new housing projects, etc. It handles most common tip sizes and heavier coatings with ease! The Ultra® Max sprays perfectly acrylics, primers, emulsions, waterborne as well as solvent paints.

Standard

Ultra Max II ProContractor

Ultra Max II IronMan