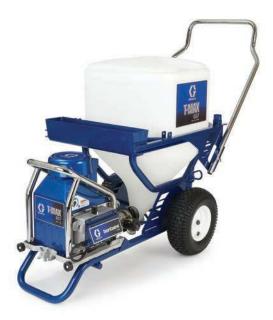

# T-Max™

The T-Max has been specifically designed to apply most interior plasters and fillers. Using the T-Max in combination with an external compressor, decorative plasters with particals up to 1.5 mm can also be sprayed. The T-Max has been tested and approved to spray the most demanding plasters, mixed or premixed, that are currently on the market.

T-Max 657
T-Max 506

T-Max 657