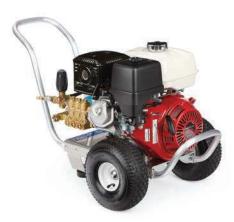

# I'm looking for

**ELECTRICAL** 

professional washer in a compact size

**GAS POWERED** 

ultimate performance professional washer

AQUAMAX-E

► G-FORCE II

# G-Force™ II

G-Force II 2532DD + G-Force II 3027DD: a light and compact washer with the power to perform.

G-Force II 3032DD + G-Force II 4040DD + G-Force II 4040DDC: a high preformance washer for frequent use.

G-Force II 4040BD + G-Force II 4040BDC: a washer for the toughest cleaning and surface preparation jobs.

G-Force II 4040 DDC

G-Force II 4040 BDC