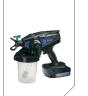

### XForce<sup>™</sup> HD

With the capability to quickly deliver a highly desired, one-coat airless finish, the XForce HD eliminates the need for multiple coats often required with messy brushes and rollers. This powerful handheld sprayer also eliminates the need to wet larger airless equipment just to spray small areas. It is the fastest way to complete small jobs and touch-up. Jobs that used to take hours to complete can now be completed in minutes – saving time, money and material.

XForce HD