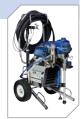

### Ultra® Max II

The Ultra Max is the ideal unit for medium to large painting jobs, inside as well as outside! Your most reliable buddy for renovations, new construction, commercial and residential buildings, exterior facades, new housing projects, etc. It handles most common tip sizes and heavier coatings with ease! The Ultra® Max sprays perfectly acrylics, primers, emulsions, waterborne as well as solvent paints.

Standard

Ultra Max II ProContractor

Ultra Max II IronMan