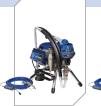

# CLASSIC PC - CLASSIC S PC - ST Max™ II PC Pro

The combination of reliable performance and compact design makes the CLASSIC - ST Max range the ideal product for interior painting of small residential jobs. You can easily spray almost all interior acrylic paints, emulsions, laquers, varnishes and enamels on walls, wood and metal surfaces.

The ST Max II PC Pro 595 outperforms all other models and can also be used for occasional facade painting.